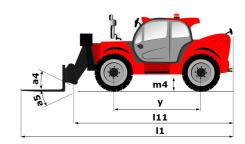

|
|                                             | Supersity, many magnitude of the control of the con |

Data indicated with basket basket, except max. capacity, lifting height and offset.

## MT 1840 HA - Dimensional drawing







### MT 1840 HA - Load chart

Machine on tyres with forks - with levelling device Metric



#### Machine on lowered stabilisers with forks Metric



## Machine on stabilisers with Man basket Metric







#### **Head Office**

B.P. 249 - 430 rue de l'Aubinière 44150 Ancenis Cedex - France Tel: +33 (0)2 40 09 10 11 - Fax: +33 (0)2 40 09 10 97 www.manitou.com



This publication provides a description of the configuration versions and options for Manitou products, which may differ for equipment. The equipment presented in this brochure may be part of a series, as an option, or it may not be available, depending on the versions. Manitou reserves the right, at any time and without notice, to amend the specifications described and represented. The specifications provided do not bind the manufa