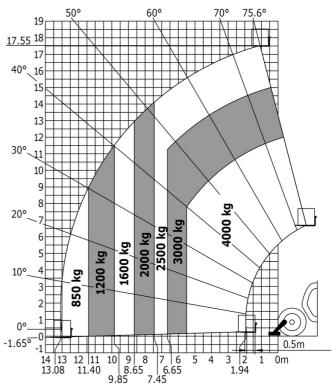

|
|                                             | Supersity, many magnitude of the control of the con |

Data indicated with basket basket, except max. capacity, lifting height and offset.

## MT 1840 HA - Dimensional drawing







### MT 1840 HA - Load chart

Machine on tyres with forks - with levelling device Metric



#### Machine on lowered stabilisers with forks Metric



## Machine on stabilisers with Man basket Metric







#### **Head Office**

B.P. 249 - 430 rue de l'Aubinière 44150 Ancenis Cedex - France Tel: +33 (0)2 40 09 10 11 - Fax: +33 (0)2 40 09 10 97 www.manitou.com



This publication provides a description of the configuration versions and options for Manitou products, which may differ for equipment. The equipment presented in this brochure may be part of a series, as an option, or it may not be available, depending on the versions. Manitou reserves the right, at any time and without notice, to amend the specifications described and represented. The specifications provided do not bind the manufacturer. For more details, please contact your Manitou agent. This is not a contractually binding document. The presentation of the products is not c