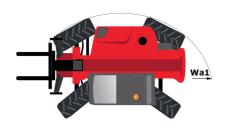

|
|                                             | Supersity, many magnitude of the control of the con |

Data indicated with basket basket, except max. capacity, lifting height and offset.

## MT 1840 HA - Dimensional drawing







### MT 1840 HA - Load chart

Machine on tyres with forks - with levelling device Metric



#### Machine on lowered stabilisers with forks Metric



## Machine on stabilisers with Man basket Metric







#### **Head Office**

B.P. 249 - 430 rue de l'Aubinière 44150 Ancenis Cedex - France Tel: +33 (0)2 40 09 10 11 - Fax: +33 (0)2 40 09 10 97 www.manitou.com



This publication provides a description of the configuration versions and options for Manitou products, which may differ for equipment. The equipment presented in this brochure may be part of a series, as an option, or it may not be available, depending on the versions. Manitou reserves the right, at any time and without notice, to amend the specifications described and represented. The specifications provided do not bind the ma