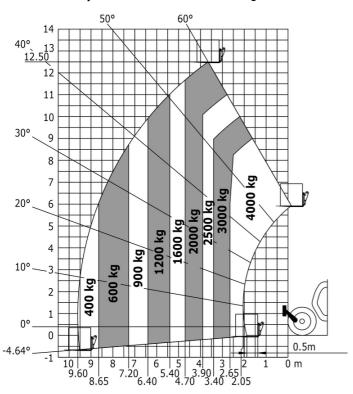

|
|                                             | Supersity, many magnitude of the control of the con |

Data indicated with basket basket, except max. capacity, lifting height and offset.

## MT 1840 HA - Dimensional drawing







### MT 1840 HA - Load chart

Machine on tyres with forks - with levelling device Metric



#### Machine on lowered stabilisers with forks Metric



## Machine on stabilisers with Man basket Metric







#### **Head Office**

B.P. 249 - 430 rue de l'Aubinière 44150 Ancenis Cedex - France Tel: +33 (0)2 40 09 10 11 - Fax: +33 (0)2 40 09 10 97 www.manitou.com



This publication provides a description of the configuration versions and options for Manitou products, which may differ for equipment. The equipment presented in this brochure may be part of a series, as an option, or it may not be available, depending on the versions. Manitou reserves the right, at any time and without notice, to amend the specifications described and represented. The specifications provided do not bind the manufacturer. For more details, please contact your Manitou agent. This is not a contractually bi