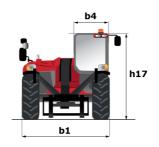

|
|                                             | Supersity, many magnitude of the control of the con |

Data indicated with basket basket, except max. capacity, lifting height and offset.

## MT 1840 HA - Dimensional drawing







### MT 1840 HA - Load chart

Machine on tyres with forks - with levelling device Metric



#### Machine on lowered stabilisers with forks Metric



## Machine on stabilisers with Man basket Metric







#### **Head Office**

B.P. 249 - 430 rue de l'Aubinière 44150 Ancenis Cedex - France Tel: +33 (0)2 40 09 10 11 - Fax: +33 (0)2 40 09 10 97 www.manitou.com



This publication provides a description of the configuration versions and options for Manitou products, which may differ for equipment. The equipment presented in this brochure may be part of a series, as an option, or it may not be available, depending on the versions. Manitou reserves the right, at any time and without notice, to amend the specifications described and represented. The specifications provided do not bind the manu