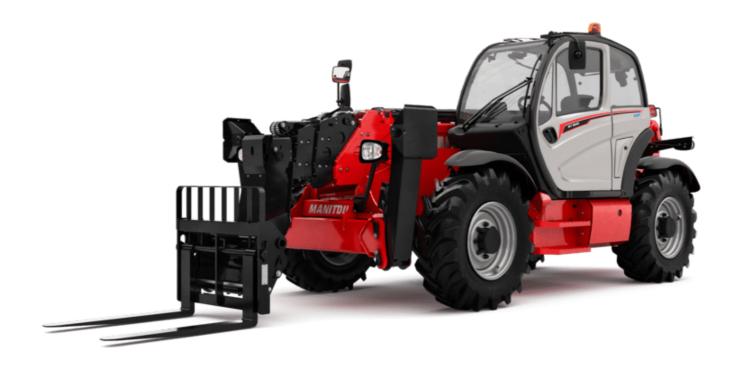

Technical sheet:

# MT 1840 HA





|                                             | <b>мт 1840 н</b> Created on May 7, 2024 at 6:46:08 РМ