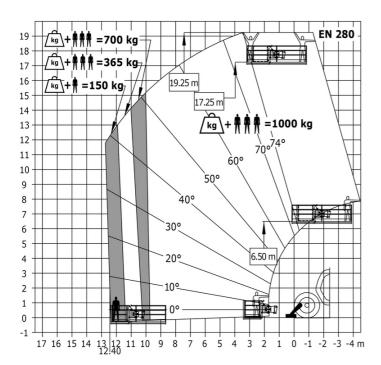

|
|                                             | Supersity, many magnitude of the control of the con |

Data indicated with basket basket, except max. capacity, lifting height and offset.

## MT 1840 HA - Dimensional drawing







### MT 1840 HA - Load chart

Machine on tyres with forks - with levelling device Metric



#### Machine on lowered stabilisers with forks Metric



## Machine on stabilisers with Man basket Metric







#### **Head Office**

B.P. 249 - 430 rue de l'Aubinière 44150 Ancenis Cedex - France Tel: +33 (0)2 40 09 10 11 - Fax: +33 (0)2 40 09 10 97 www.manitou.com



This publication provides a description of the configuration versions and options for Manitou products, which may differ for equipment. The equipment presented in this brochure may be part of a series, as an option, or it may not be available, depending on the versions. Manitou reserves the right, at any time and without notice, to amend the specifications described and represented. The specifications provided do not bind the manufacturer. For more details, please contact your Manitou agent. This is not a contractually binding document. The presentation of the products is not contractually binding. List of specifications non-exh